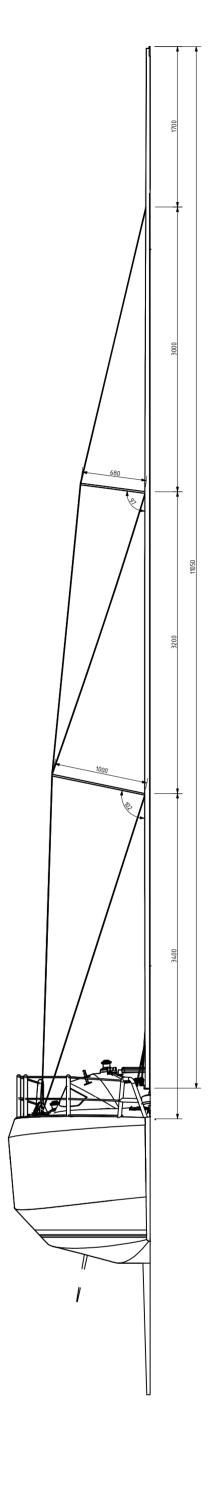

| REV:        | DESCRIPTION: | BY: | DATE: |  |  |  |  |
|-------------|--------------|-----|-------|--|--|--|--|
| AMENDMENTS: |              |     |       |  |  |  |  |

| MODEL:<br>Cruising sailing yacht LION 870 | Denis Pokrovsky | 07.02.87<br>DRAWING NO. | ′0-01             | UNIK L-870<br>PROJECT NO. | 07.02.2016<br>DATE. |
|-------------------------------------------|-----------------|-------------------------|-------------------|---------------------------|---------------------|
| TITLE: Lines plan yacht LION 870          | Yuriy Nikolenko | 1:30<br>SCALE AT A2.    | L870-01<br>DRAWN. | 09.05.2017<br>CHECKED.    | O1<br>REVISION.     |