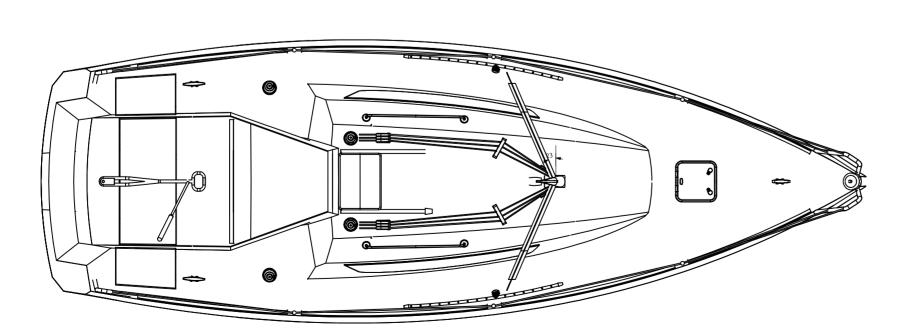

| REV:        | DESCRIPTION: | BY: | DATE: |  |  |  |  |
|-------------|--------------|-----|-------|--|--|--|--|
| AMENDMENTS: |              |     |       |  |  |  |  |

| MODEL:<br>Cruising sailing yacht LION 870 | Denis Pokrovsky | 07.02.87<br>DRAWING NO. | ′0-01             | UNIK L-870<br>PROJECT NO. | 07.02.2016<br>DATE. |
|-------------------------------------------|-----------------|-------------------------|-------------------|---------------------------|---------------------|
| TITLE: Lines plan yacht LION 870          | Yuriy Nikolenko | 1:30<br>SCALE AT A2.    | L870-01<br>DRAWN. | 09.05.2017<br>CHECKED.    | O1<br>REVISION.     |