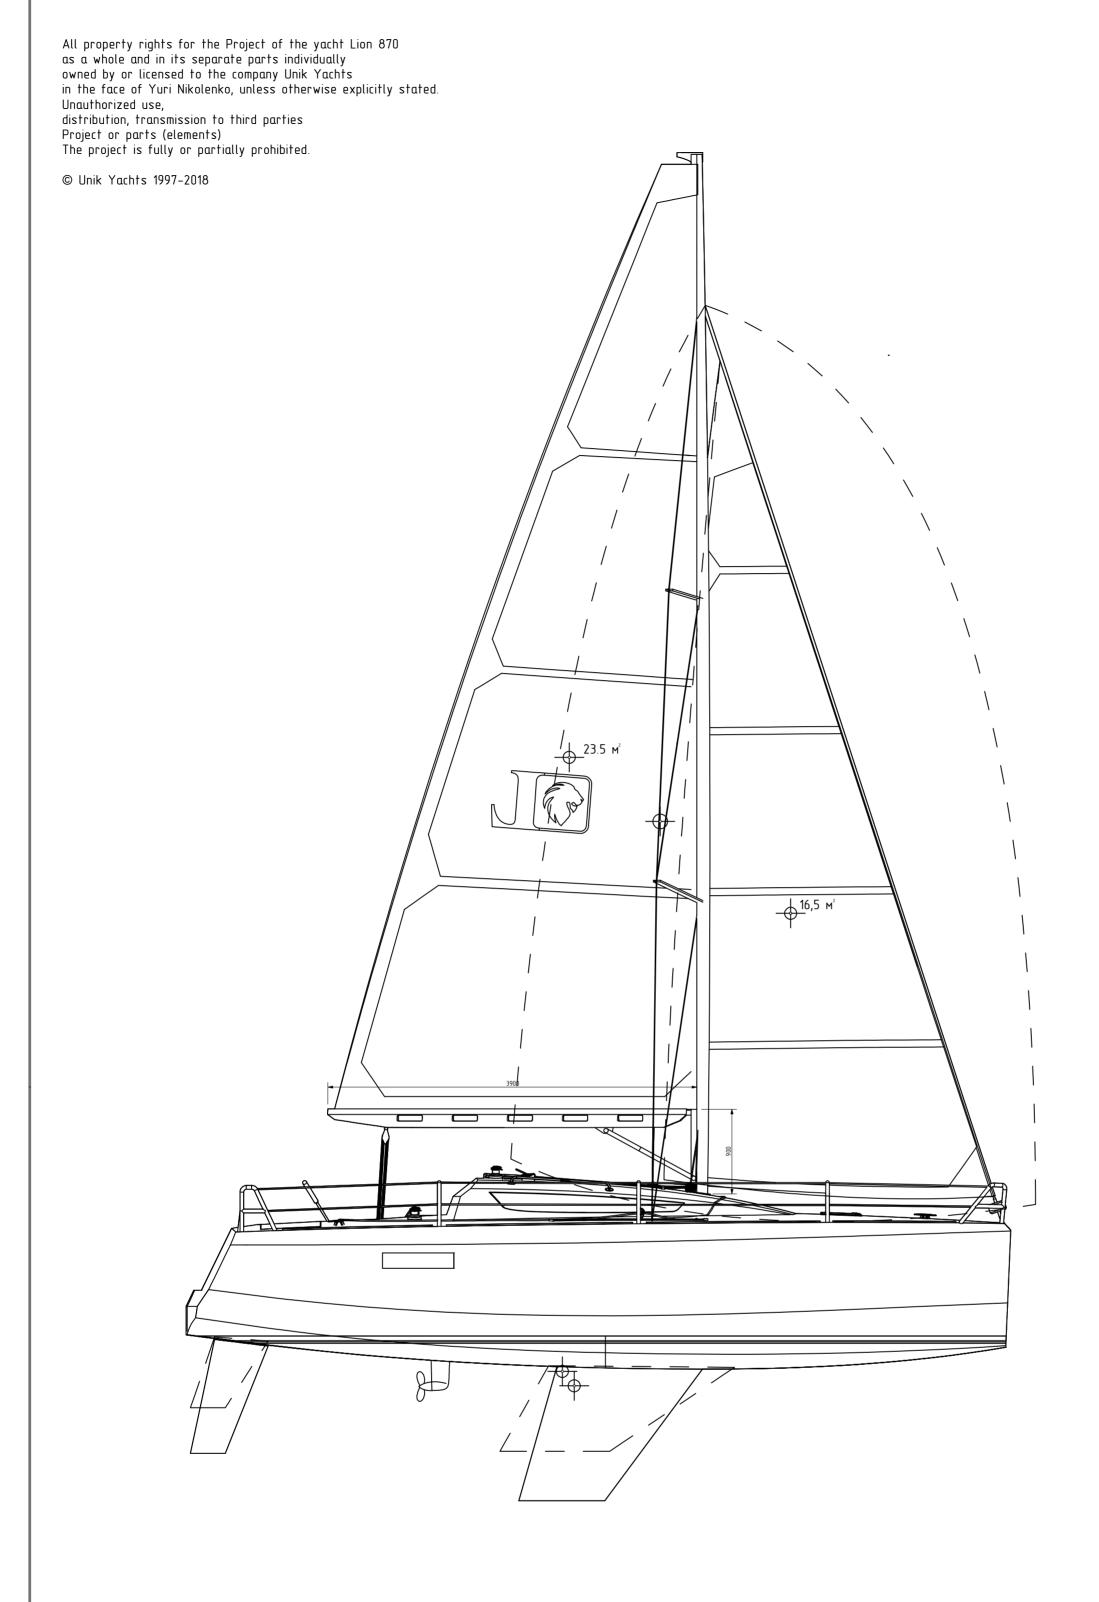

| REV:        | DESCRIPTION: | BY: | DATE: |  |  |  |  |
|-------------|--------------|-----|-------|--|--|--|--|
| AMENDMENTS: |              |     |       |  |  |  |  |

| MODEL:<br>Cruising sailing yacht LION 870 | Denis Pokrovsky | 07.02.87<br>DRAWING NO. | ′0-01             | UNIK L-870<br>PROJECT NO. | 07.02.2016<br>DATE. |
|-------------------------------------------|-----------------|-------------------------|-------------------|---------------------------|---------------------|
| TITLE: Lines plan yacht LION 870          | Yuriy Nikolenko | 1:30<br>SCALE AT A2.    | L870-01<br>DRAWN. | 09.05.2017<br>CHECKED.    | O1<br>REVISION.     |