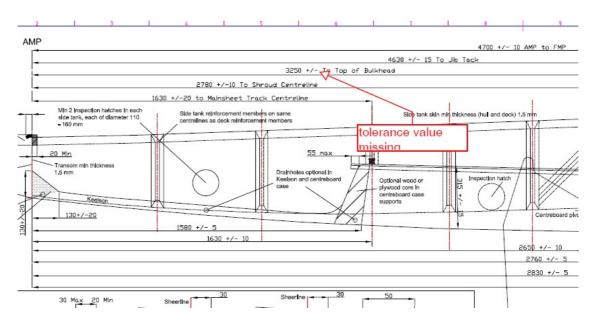

Insert the missing tolerance as on the original building specification of  $\pm$  30 mm as shown below